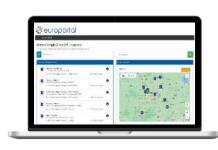

# **Europortal**

## Client sample management system

Eurofins online client sample management system, Europortal, has been designed and developed with our customers in mind.

- Electronic submission of samples via Europortal Desktop, Android or iOS devices
- Instant access to your results
- Multiple user access
- Powerful data reporting & trending
- Flexible system that can be adapted to customer needs
- $(\checkmark)$ Direct integration with client database capabilities via API