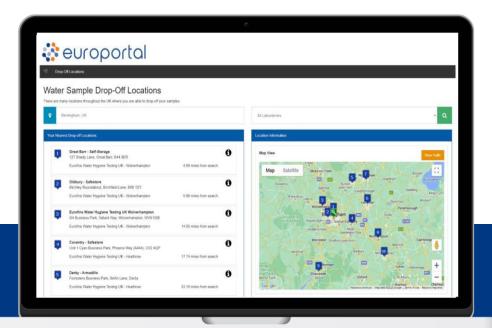

# UK-wide coverage

Eurofins clients benefit from our extensive and free to use sample drop-off network

- Online location finder (<u>waterdropoff.com</u>) to easily locate your nearest sample drop off facility
- Secure storage
- Temperature-controlled & monitored storage
- Serviced by a fleet of modern tracked split temperature-controlled vans
- Bespoke on-site logistic solutions

Temperaturecontrolled drop-off facilities

Temperaturecontrolled sample transport

UK-wide Locations