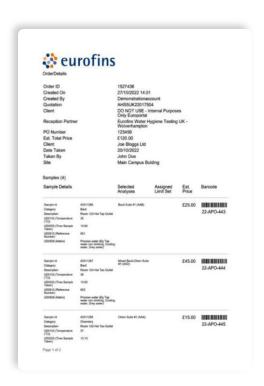

#### **Electronic order**

Eurofins electronic sample submission process ensures that client samples are analysed and reported as ordered, negating submission and reporting errors via electronic paperless orders.

With enhanced reporting capability & functionality our sample submission process exceeds customer needs.